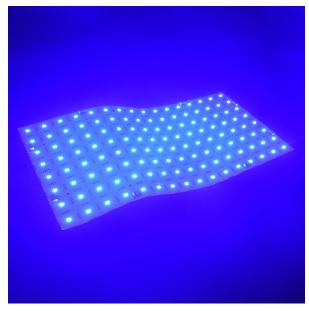

# **Product picture**

## **Product description**

1. Dimensions: 490\*245mm

2. Power: 45W

3. LED type: SMD5054

4. LED quantity: 128LEDs

5. LED color: RGB

6. Cut length: 30.6x30.6mm

7. PCB material: double layer FPC