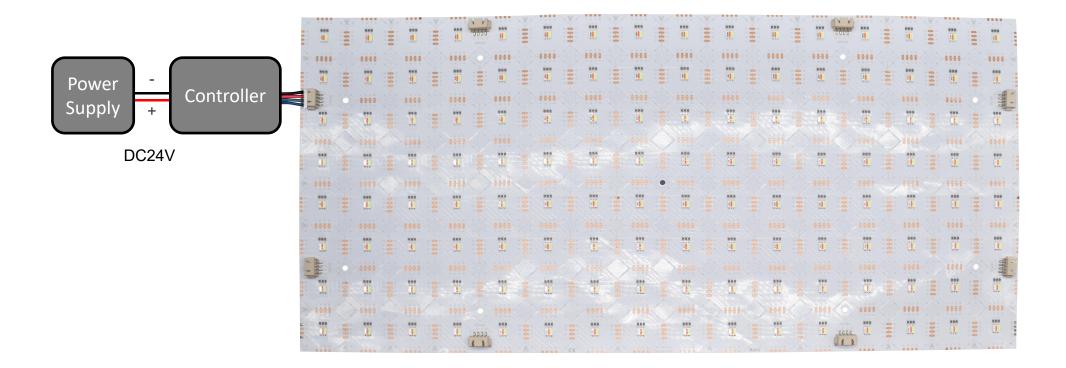

ighting

# **Product picture**







# **Application scenarios**









## **Technical parameters**

| Optical parameters(white)                    | Electrical performance parameters              | Other parameters                                                                                           |
|----------------------------------------------|------------------------------------------------|------------------------------------------------------------------------------------------------------------|
| Color: RGB  CRI: >80  Beam angle: 120° Light | Voltage: DC24V<br>Current: 1.87A<br>Power: 45W | Storage temperature: -20~+60°C  Working temperature: -20~+60°C  Life time: >36000 hours  Warranty: 3 years |

### **Dimensions**



## **Color standard**



## **Connection diagram**



### 1. Connection method one

### 2. Connection method two



### 3. Connection method three



### **Accessories**







Connection piece\*2

Connecting line\*2

Anti-collision silicone particles\*8

05

#### SUPERLIGHTINGLED

SuperLightingLED Limited was established in 2011 and has been in the LED field for 13 years. Now it has developed into a high-tech enterprise that is committed to growing to be a worldwide innovation brand of LED Lighting, providing up to 12,000 kinds of LED Strip Light products, covering almost all home lighting fields.