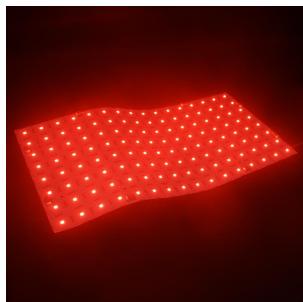

# **Product picture**

## **Product description**

1. Dimensions: 490\*245mm

2. Power: 45W

3. LED type: SMD5054

4. LED quantity: 128LEDs

5. LED color: RGB

6. Cut length: 30.6x30.6mm

7. PCB material: double layer FPC