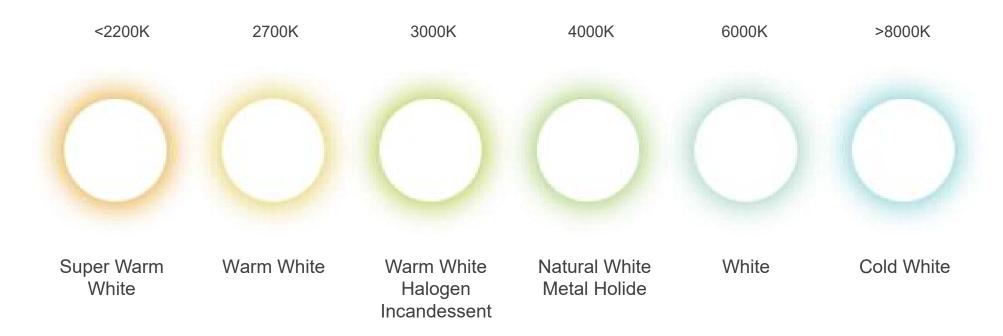

t** places

Other auxiliary lighting

# **Product picture**







# **Application scenarios**









## **Technical parameters**

| Optical parameters(white)                    | Electrical performance parameters              | Other parameters                                                                                           |
|----------------------------------------------|------------------------------------------------|------------------------------------------------------------------------------------------------------------|
| Color: RGB  CRI: >80  Beam angle: 120° Light | Voltage: DC24V<br>Current: 1.87A<br>Power: 45W | Storage temperature: -20~+60°C  Working temperature: -20~+60°C  Life time: >36000 hours  Warranty: 3 years |

### **Dimensions**



## **Color standard**



## **Connection diagram**



### 1. Connection method one

### 2. Connection method two



### 3. Connection method three



### **Accessories**







Connection piece\*2

Connecting line\*2

Anti-collision silicone particles\*8

05

#### SUPERLIGHTINGLED

SuperLightingLED Limited was established in 2011 and has been in the LED field for 13 years. Now it has developed into a high-tech enterprise that is committed to growing to be a worldwide innovation brand of LED Lighting, providing up to 12,000 kinds of LED Strip Light products, covering almost all home lighting fields.