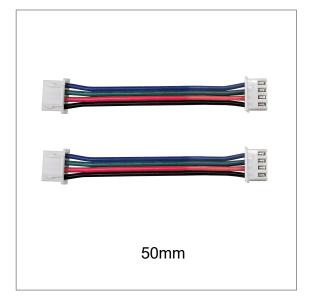

### **Accessories**

Connection piece\*2

Connecting line\*2

Anti-collision silicone particles\*8

05