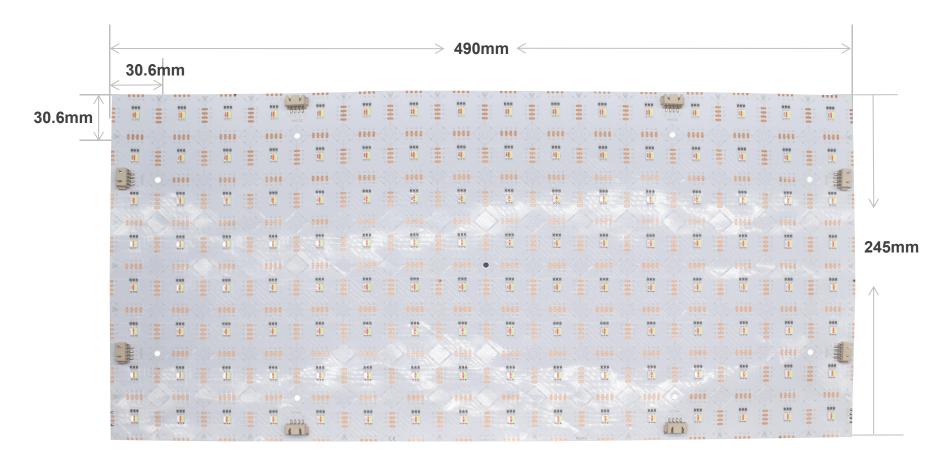

## **Product description**

1. Dimensions: 490\*245mm

2. Power: 45W

3. LED type: SMD5054

4. LED quantity: 128LEDs

5. LED color: RGB

6. Cut length: 30.6x30.6mm

7. PCB material: double layer FPC

### **Dimensions**