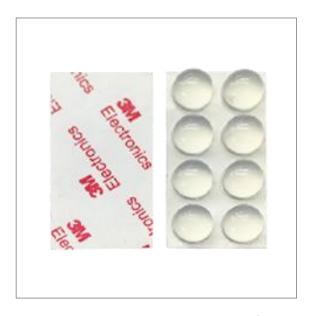

### **Accessories**

Connection piece\*2

Connecting line\*2

Anti-collision silicone particles\*8

05