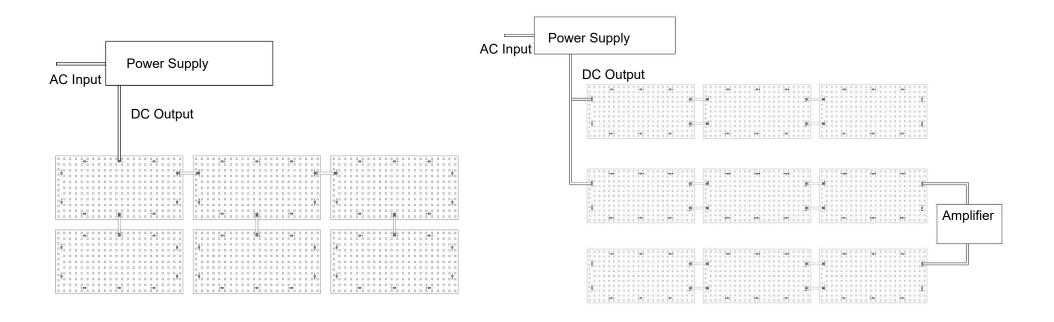

s**









## **Technical parameters**

| Optical parameters(white)                    | Electrical performance parameters              | Other parameters                                                                                           |
|----------------------------------------------|------------------------------------------------|------------------------------------------------------------------------------------------------------------|
| Color: RGB  CRI: >80  Beam angle: 120° Light | Voltage: DC24V<br>Current: 1.87A<br>Power: 45W | Storage temperature: -20~+60°C  Working temperature: -20~+60°C  Life time: >36000 hours  Warranty: 3 years |

### **Dimensions**



## **Color standard**



## **Connection diagram**



### 1. Connection method one

### 2. Connection method two



### 3. Connection method three



### **Accessories**







Connection piece\*2

Connecting line\*2

Anti-collision silicone particles\*8

05

#### SUPERLIGHTINGLED

SuperLightingLED Limited was established in 2011 and has been in the LED field for 13 years. Now it has developed into a high-tech enterprise that is committed to growing to be a worldwide innovation brand of LED Lighting, providing up to 12,000 kinds of LED Strip Light products, covering almost all home lighting fields.