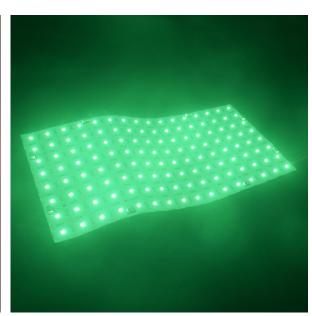

# **Product picture**

## **Product description**

1. Dimensions: 490\*245mm

2. Power: 45W

3. LED type: SMD5054

4. LED quantity: 128LEDs

5. LED color: RGB

6. Cut length: 30.6x30.6mm

7. PCB material: double layer FPC