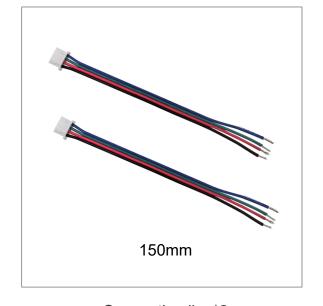

### **Accessories**

Connection piece\*2

Connecting line\*2

Anti-collision silicone particles\*8

05