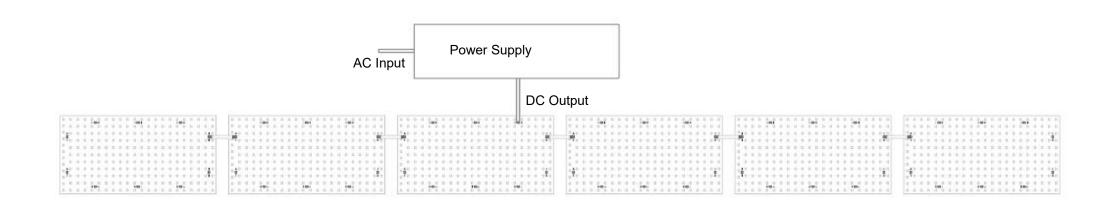

ters**

| Optical parameters(white)                    | Electrical performance parameters              | Other parameters                                                                                           |
|----------------------------------------------|------------------------------------------------|------------------------------------------------------------------------------------------------------------|
| Color: RGB  CRI: >80  Beam angle: 120° Light | Voltage: DC24V<br>Current: 1.87A<br>Power: 45W | Storage temperature: -20~+60°C  Working temperature: -20~+60°C  Life time: >36000 hours  Warranty: 3 years |

### **Dimensions**



## **Color standard**



## **Connection diagram**



### 1. Connection method one

### 2. Connection method two



### 3. Connection method three



### **Accessories**







Connection piece\*2

Connecting line\*2

Anti-collision silicone particles\*8

05

#### SUPERLIGHTINGLED

SuperLightingLED Limited was established in 2011 and has been in the LED field for 13 years. Now it has developed into a high-tech enterprise that is committed to growing to be a worldwide innovation brand of LED Lighting, providing up to 12,000 kinds of LED Strip Light products, covering almost all home lighting fields.