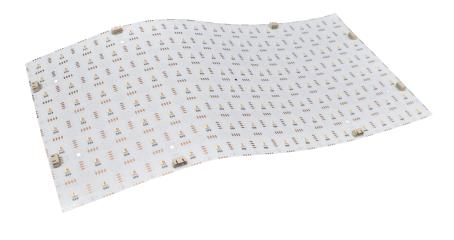

# **Product picture**

## **Product description**

1. Dimensions: 490\*245mm

2. Power: 45W

3. LED type: SMD5054

4. LED quantity: 128LEDs

5. LED color: RGB

6. Cut length: 30.6x30.6mm

7. PCB material: double layer FPC