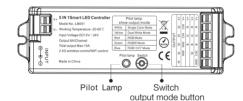

# Manual Instruction

5 IN 1 Smart LED Controller

Model No.: LM051

## Pilot lamp showing instruction

| Output Mode       |
|-------------------|
| Single Color Mode |
| Dual White Mode   |
| RGB Mode          |
| RGBW Mode         |
| RGB+CCT Mode      |
|                   |