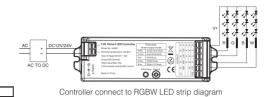

# W AC TO DC AC T

Controller connect to RGB LED strip diagram

Controller connect to RGB+CCT LED strip diagram

RF: 2.4GHz

Weight: 60g

Control Distance: 30m Size: 122\*38\*22mm