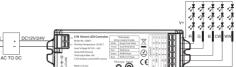

# W AC TO DC AC T

Controller connect to RGB LED strip diagram

Controller connect to RGB+CCT LED strip diagram

RF: 2.4GHz

Weight: 60g

Control Distance: 30m Size: 122\*38\*22mm