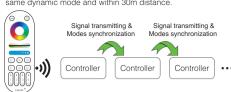

# Signal transmitting

One lighting fixture can transmit the signals from the remote control to another lighting fixture within 30m, as long as there is a lighting fixture within 30m, the remote control distance can be limitless.

## Modes synchronization

Different lighting fixture can work synchronously when they are started at different times, controlled by the same remote, under same dynamic mode and within 30m distance.

Seven Colors Change Gradually