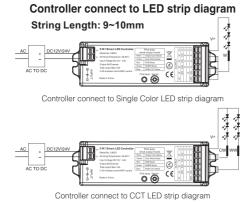

# W AC TO DC AC T

Controller connect to RGB LED strip diagram

Controller connect to RGB+CCT LED strip diagram

RF: 2.4GHz

Weight: 60g

Control Distance: 30m Size: 122\*38\*22mm