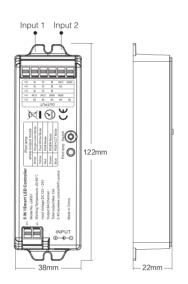

# W AC TO DC AC T

Controller connect to RGB LED strip diagram

Controller connect to RGB+CCT LED strip diagram

RF: 2.4GHz

Weight: 60g

Control Distance: 30m Size: 122\*38\*22mm

## **Technical Data**

Model No.: LM051 Working Temperature: -20~60°C Input Voltage: DC12V~24V Output: 6A/Channel Total Output Max: 15A Connection: Common anode