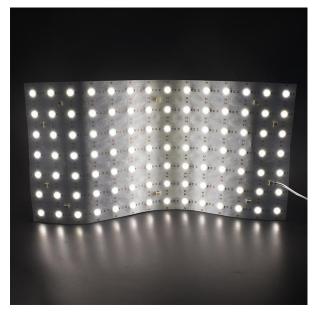

# **Product picture**

### **Product description**

1. Dimensions: 500\*250mm

2. Power: 20W/PCS

3. LED type: SMD2835

4. LED quantity: 98LEDs/PCS

5. LED color: 2200-6500K

6. Cut length:

DC24V 1LEDs/ 35.7\*35.7mm