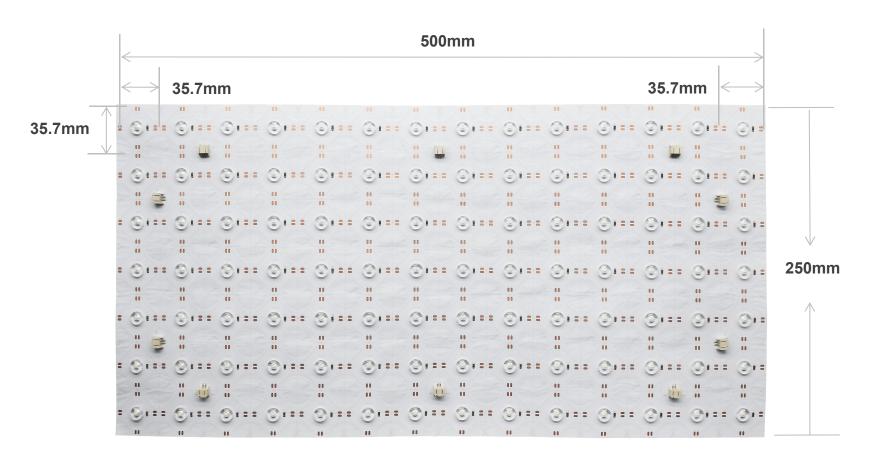

### **Product description**

1. Dimensions: 500\*250mm

2. Power: 20W/PCS

3. LED type: SMD2835

4. LED quantity: 98LEDs/PCS

5. LED color: 2200-6500K

6. Cut length:

DC24V 1LEDs/ 35.7\*35.7mm

#### **Dimensions**