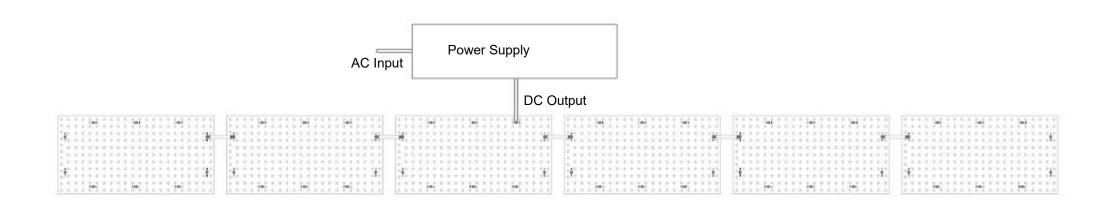

ical performance parameters                | Other parameters                                                                                           |
|------------------------------------------------------------------------|--------------------------------------------------|------------------------------------------------------------------------------------------------------------|
| Luminous: 1800Lm/m CCT: 2200-6500K CRI: Ra>90 Light efficiency: 90Lm/W | Voltage: DC24V<br>Current: 0.83A<br>Power: 20W/m | Storage temperature: -20~+60°C  Working temperature: -20~+60°C  Life time: >36000 hours  Warranty: 3 years |

#### **Dimensions**



### **Color standard**



## **Connection diagram**



#### 1. Connection method one

#### 2. Connection method two



#### 3. Connection method three



### **Accessories**







Connecting line\*2



Anti-collision silicone particles\*8

05

#### **SUPERLIGHTINGLED**

SuperLightingLED Limited was established in 2011 and has been in the LED field for 13 years. Now it has developed into a high-tech enterprise that is committed to growing to be a worldwide innovation brand of LED Lighting, providing up to 12,000 kinds of LED Strip Light products, covering almost all home lighting fields.

Website: https://www.superlightingled.com/

Email: Support:support@superlightingled.com