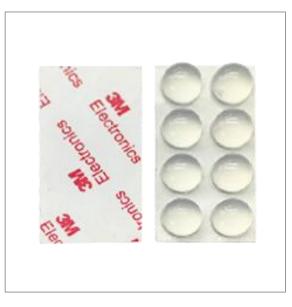

### **Accessories**

Connecting line\*2

Anti-collision silicone particles\*8

05