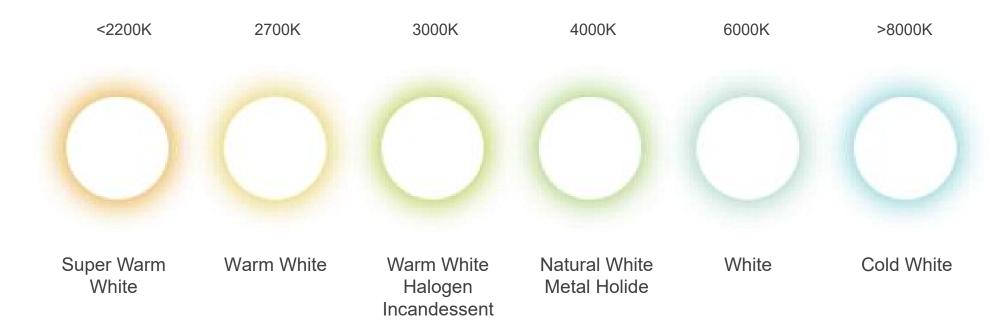

scenarios**





## **Technical parameters**

| Optical parameters(white)                                              | Electrical performance parameters                | Other parameters                                                                                           |
|------------------------------------------------------------------------|--------------------------------------------------|------------------------------------------------------------------------------------------------------------|
| Luminous: 1800Lm/m CCT: 2200-6500K CRI: Ra>90 Light efficiency: 90Lm/W | Voltage: DC24V<br>Current: 0.83A<br>Power: 20W/m | Storage temperature: -20~+60°C  Working temperature: -20~+60°C  Life time: >36000 hours  Warranty: 3 years |

#### **Dimensions**



### **Color standard**



## **Connection diagram**



#### 1. Connection method one

#### 2. Connection method two



#### 3. Connection method three



### **Accessories**







Connecting line\*2



Anti-collision silicone particles\*8

05

#### **SUPERLIGHTINGLED**

SuperLightingLED Limited was established in 2011 and has been in the LED field for 13 years. Now it has developed into a high-tech enterprise that is committed to growing to be a worldwide innovation brand of LED Lighting, providing up to 12,000 kinds of LED Strip Light products, covering almost all home lighting fields.

Website: https://www.superlightingled.com/

Email: Support:support@superlightingled.com