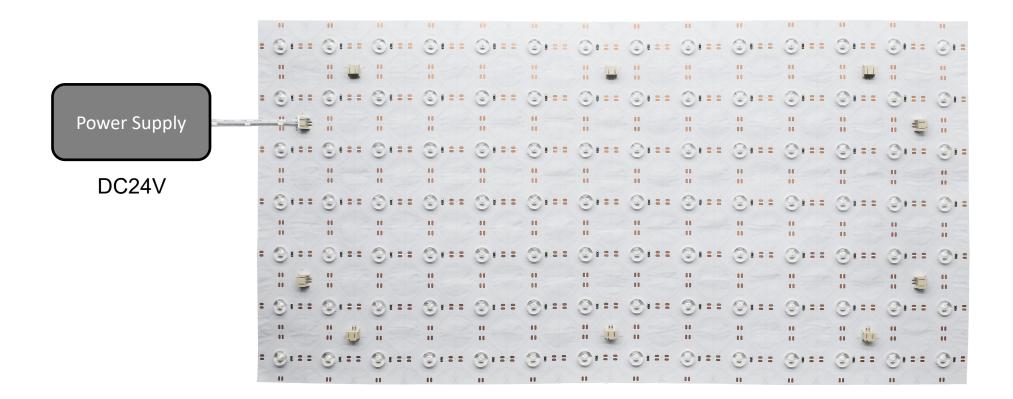

cal parameters**

| Optical parameters(white)                                              | Electrical performance parameters                | Other parameters                                                                                           |
|------------------------------------------------------------------------|--------------------------------------------------|------------------------------------------------------------------------------------------------------------|
| Luminous: 1800Lm/m CCT: 2200-6500K CRI: Ra>90 Light efficiency: 90Lm/W | Voltage: DC24V<br>Current: 0.83A<br>Power: 20W/m | Storage temperature: -20~+60°C  Working temperature: -20~+60°C  Life time: >36000 hours  Warranty: 3 years |

#### **Dimensions**



### **Color standard**



## **Connection diagram**



#### 1. Connection method one

#### 2. Connection method two



#### 3. Connection method three



### **Accessories**







Connecting line\*2



Anti-collision silicone particles\*8

05

#### **SUPERLIGHTINGLED**

SuperLightingLED Limited was established in 2011 and has been in the LED field for 13 years. Now it has developed into a high-tech enterprise that is committed to growing to be a worldwide innovation brand of LED Lighting, providing up to 12,000 kinds of LED Strip Light products, covering almost all home lighting fields.

Website: https://www.superlightingled.com/

Email: Support:support@superlightingled.com