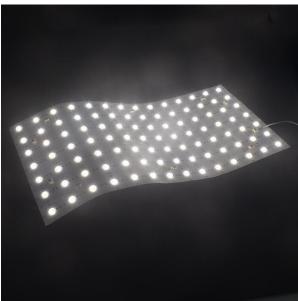

-layer PCB to ensure stable electrical performance.
- 5. Use original authentic 3M tape, strong and long-lasting adhesion.
- 6. A variety of installation accessories are optional, flexible and convenient to use.
- 7. High light transmittance, environment friendly silicone material is used for waterproof product, colorless, odorless and anti-yellowing.







### **Product description**

1. Dimensions: 500\*250mm

2. Power: 20W/PCS

3. LED type: SMD2835

4. LED quantity: 98LEDs/PCS

5. LED color: 2200-6500K

6. Cut length:

DC24V 1LEDs/ 35.7\*35.7mm

7. PCB material: double layer FPC

8. Life time: 36000hours

9. IP grade: IP20

### **Application**

Home decoration lighting

**Light box lighting** 

**Decoration of entertainment places** 

Other auxiliary lighting

# **Product picture**







# **Application scenarios**





## **Technical parameters**

| Optical parameters(white)                                              | Electrical performance parameters                | Other parameters                                                                                           |
|------------------------------------------------------------------------|--------------------------------------------------|------------------------------------------------------------------------------------------------------------|
| Luminous: 1800Lm/m CCT: 2200-6500K CRI: Ra>90 Light efficiency: 90Lm/W | Voltage: DC24V<br>Current: 0.83A<br>Power: 20W/m | Storage temperature: -20~+60°C  Working temperature: -20~+60°C  Life time: >36000 hours  Warranty: 3 years |

#### **Dimensions**



### *