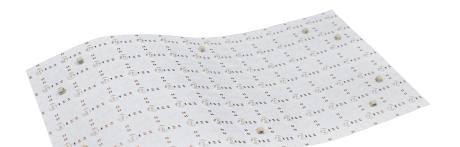

# **Product picture**

### **Product description**

1. Dimensions: 500\*250mm

2. Power: 20W/PCS

3. LED type: SMD2835

4. LED quantity: 98LEDs/PCS

5. LED color: 2200-6500K

6. Cut length:

DC24V 1LEDs/ 35.7\*35.7mm