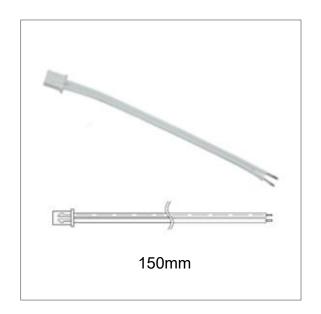

### **Accessories**

Connecting line\*2

Anti-collision silicone particles\*8

05