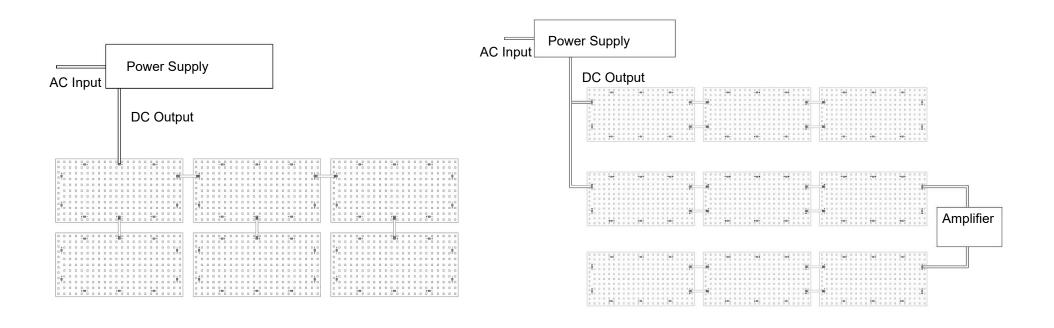

| Electrical performance parameters                | Other parameters                                                                                           |
|------------------------------------------------------------------------|--------------------------------------------------|------------------------------------------------------------------------------------------------------------|
| Luminous: 1800Lm/m CCT: 2200-6500K CRI: Ra>90 Light efficiency: 90Lm/W | Voltage: DC24V<br>Current: 0.83A<br>Power: 20W/m | Storage temperature: -20~+60°C  Working temperature: -20~+60°C  Life time: >36000 hours  Warranty: 3 years |

#### **Dimensions**



### **Color standard**



## **Connection diagram**



#### 1. Connection method one

#### 2. Connection method two



#### 3. Connection method three



### **Accessories**







Connecting line\*2



Anti-collision silicone particles\*8

05

#### **SUPERLIGHTINGLED**

SuperLightingLED Limited was established in 2011 and has been in the LED field for 13 years. Now it has developed into a high-tech enterprise that is committed to growing to be a worldwide innovation brand of LED Lighting, providing up to 12,000 kinds of LED Strip Light products, covering almost all home lighting fields.

Website: https://www.superlightingled.com/

Email: Support:support@superlightingled.com