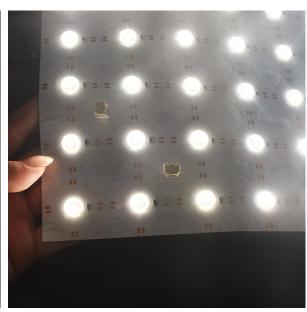

ayer PCB to ensure stable electrical performance.
- 5. Use original authentic 3M tape, strong and long-lasting adhesion.
- 6. A variety of installation accessories are optional, flexible and convenient to use.
- 7. High light transmittance, environment friendly silicone material is used for waterproof product, colorless, odorless and anti-yellowing.







### **Product description**

1. Dimensions: 500\*250mm

2. Power: 20W/PCS

3. LED type: SMD2835

4. LED quantity: 98LEDs/PCS

5. LED color: 2200-6500K

6. Cut length:

DC24V 1LEDs/ 35.7\*35.7mm

7. PCB material: double layer FPC

8. Life time: 36000hours

9. IP grade: IP20

### **Application**

Home decoration lighting

**Light box lighting** 

**Decoration of entertainment places** 

Other auxiliary lighting

# **Product picture**







# **Application scenarios**





## **Technical parameters**

| Optical parameters(white)                                              | Electrical performance parameters                | Other parameters                                                                                           |
|------------------------------------------------------------------------|--------------------------------------------------|------------------------------------------------------------------------------------------------------------|
| Luminous: 1800Lm/m CCT: 2200-6500K CRI: Ra>90 Light efficiency: 90Lm/W | Voltage: DC24V<br>Current: 0.83A<br>Power: 20W/m | Storage temperature: -20~+60°C  Working temperature: -20~+60°C  Life time: >36000 hours  Warranty: 3 years |

#### **Dimensions**



### **C