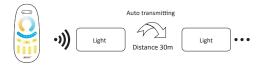

## Auto transmitting

### signal auto transmitting

The light receive signal from remote and auto transmitting to another lights within 30m, it can extend unlimited distance