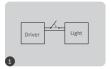

## Auto transmitting

### signal auto transmitting

The light receive signal from remote and auto transmitting to another lights within 30m, it can extend unlimited distance