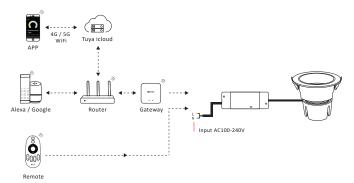

# **Connection Diagram**

## **Attention**

- 1. Please ensure that voltage. N and L are correct connection, it will damage the light with wrong wiring
- 2.Please turn off mains before wiring cable and ensure that connection don't have any problem like short circuit
- 3.Don't disassemble it if you are not expert
- 4.Don't use it near magnetic or metal area, it will affect signal and reduce distance.