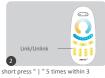

## Link/Unlink

### Link controller must link with remote before using it

short press " | " 3 times within 3 seconds

link is done once light flashes 3 times slowlyyy

Link is failed if light doesn't flash, please repeat above steps (Attention: can not link again if remote already finished linking)