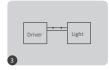

# **Connection Diagram**

## **Attention**

- 1. Please ensure that voltage. N and L are correct connection, it will damage the light with wrong wiring
- 2.Please turn off mains before wiring cable and ensure that connection don't have any problem like short circuit
- 3.Don't disassemble it if you are not expert
- 4.Don't use it near magnetic or metal area, it will affect signal and reduce distance.