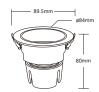

### **Dimension**

# **Product Parameter**

| Product Name:        | 9W deep anti-glare LED CCT downlight | IP rate:                 | IP20                                                |
|----------------------|--------------------------------------|--------------------------|-----------------------------------------------------|
| Model No.:           | FUT075                               | Working Temperature:     | -10~40°C                                            |
| Input voltage:       | AC100~240V 50/60Hz                   | Hole Size:               | 75mm                                                |
| Power:               | 9W                                   | Dimming Level:           | 4096                                                |
| Power factor:        | >0.5                                 | Dimming Range:           | 0.1-100%                                            |
| CRI:                 | >90                                  | Dimming Curve:           | logarithmic                                         |
| Color temperature:   | 2700~6500K                           | EMC Standard (EMC):      | ETSI EN 301 489-1 V2.2.3                            |
| Luminous Flux:       | 700LM                                |                          | ETSI EN 301 489-3 V2.3.2                            |
| Luminous efficiency: | 77.8LM/W                             | Security Standard (LVD): | ET IEC 60598-1:2021+A11:2022<br>EN 60598-2-2: 2012  |
| Beam Angle:          | 24°                                  |                          | EN IEC 62031:2020+A11:2021<br>EN 62498:2015+A1:2022 |
| Protocol:            | 2.4GHz RF                            | Radio equipment (RED):   | ETSI EN 300 440 V2.2.1                              |
| Control Distance:    | 30M                                  | Certification            | CE, EMC, LVD, RED                                   |
|                      |                                      |                          |                                                     |