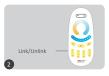

## Link/Unlink

### Link controller must link with remote before using it

short press " | " 3 times within 3 seconds

link is done once light flashes 3 times slowlyyy

Link is failed if light doesn't flash, please repeat above steps (Attention: can not link again if remote already finished linking)