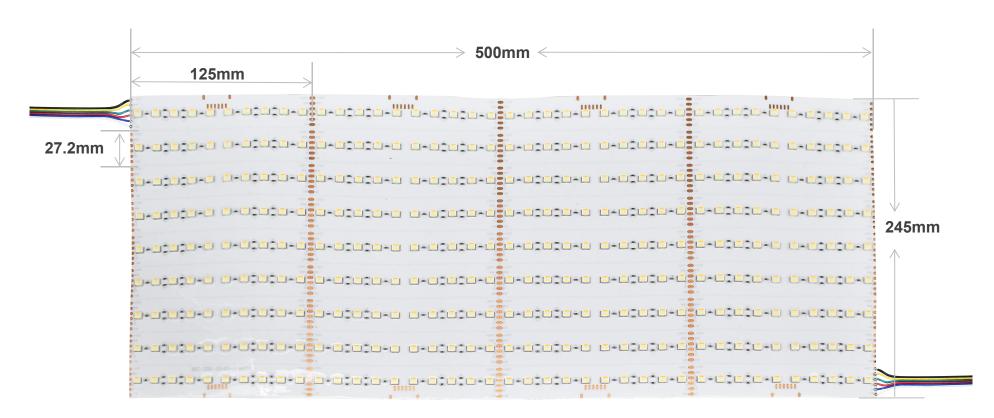

### **Dimensions**

### **Product description**

1. Dimensions: 500\*245mm

2. Power: 60W

3. LED type: SMD5050

4. LED quantity: 360LEDs

5. LED color: RGBCW

6. Cut length: 125mm

7. PCB material: double layer FPC