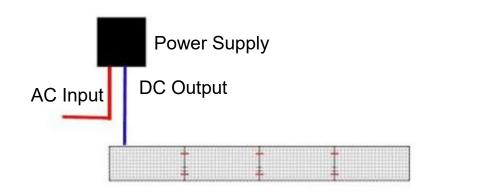

al performance parameters             | Other parameters                                                                                           |
|------------------------------------------------------------------------------------------------|-----------------------------------------------|------------------------------------------------------------------------------------------------------------|
| Luminous: 2160Lm/m  CCT: 2400K + 6500K  CRI: Ra>80  Beam angle: 120° Light  efficiency: 90Lm/W | Voltage: DC24V<br>Current: 2.5A<br>Power: 60W | Storage temperature: -20~+60°C  Working temperature: -20~+60°C  Life time: >36000 hours  Warranty: 3 years |

### **Dimensions**



## **Color standard**



## **Connection diagram**



#### 1. Connection method one

#### 2. Connection method two





#### 3. Connection method three



### **Accessories**







Connecting line\*2



Anti-collision silicone particles\*8

05

#### SUPERLIGHTINGLED

SuperLightingLED Limited was established in 2011 and has been in the LED field for 13 years. Now it has developed into a high-tech enterprise that is committed to growing to be a worldwide innovation brand of LED Lighting, providing up to 12,000 kinds of LED Strip Light products, covering almost all home lighting fields.