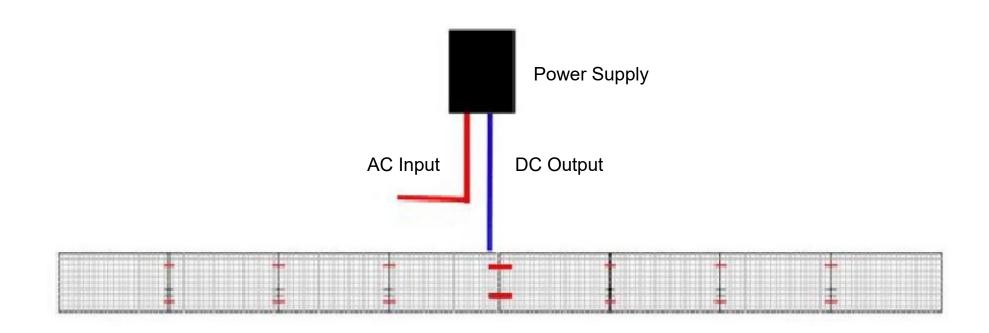

| Other parameters                                                                                           |
|------------------------------------------------------------------------------------------------|-----------------------------------------------|------------------------------------------------------------------------------------------------------------|
| Luminous: 2160Lm/m  CCT: 2400K + 6500K  CRI: Ra>80  Beam angle: 120° Light  efficiency: 90Lm/W | Voltage: DC24V<br>Current: 2.5A<br>Power: 60W | Storage temperature: -20~+60°C  Working temperature: -20~+60°C  Life time: >36000 hours  Warranty: 3 years |

### **Dimensions**



## **Color standard**



## **Connection diagram**



#### 1. Connection method one

#### 2. Connection method two





#### 3. Connection method three



### **Accessories**







Connecting line\*2



Anti-collision silicone particles\*8

05

#### SUPERLIGHTINGLED

SuperLightingLED Limited was established in 2011 and has been in the LED field for 13 years. Now it has developed into a high-tech enterprise that is committed to growing to be a worldwide innovation brand of LED Lighting, providing up to 12,000 kinds of LED Strip Light products, covering almost all home lighting fields.