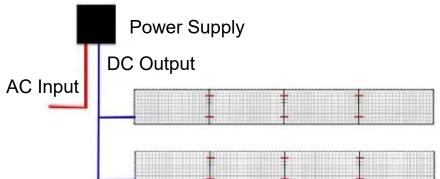

performance parameters             | Other parameters                                                                                           |
|------------------------------------------------------------------------------------------------|-----------------------------------------------|------------------------------------------------------------------------------------------------------------|
| Luminous: 2160Lm/m  CCT: 2400K + 6500K  CRI: Ra>80  Beam angle: 120° Light  efficiency: 90Lm/W | Voltage: DC24V<br>Current: 2.5A<br>Power: 60W | Storage temperature: -20~+60°C  Working temperature: -20~+60°C  Life time: >36000 hours  Warranty: 3 years |

### **Dimensions**



## **Color standard**



## **Connection diagram**



#### 1. Connection method one

#### 2. Connection method two





#### 3. Connection method three



### **Accessories**







Connecting line\*2



Anti-collision silicone particles\*8

05

#### SUPERLIGHTINGLED

SuperLightingLED Limited was established in 2011 and has been in the LED field for 13 years. Now it has developed into a high-tech enterprise that is committed to growing to be a worldwide innovation brand of LED Lighting, providing up to 12,000 kinds of LED Strip Light products, covering almost all home lighting fields.