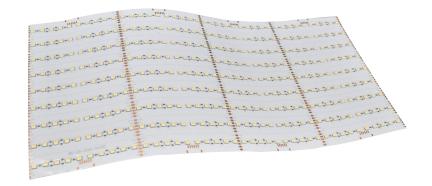

LED lighting product and superior service for market.

- 1. The LEDs are packaged with pure gold wires and large-size chips.
- 2. Only one Bin LED is used for each order, and keep the same Bin LED in subsequent orders to ensure the consistency of the product.
- 3. The production process adopts high-temperature, lead-free SMT technology, the solder joints are smooth and full.
- 4. Use double-layer PCB to ensure stable electrical performance.
- 5. Use original authentic 3M tape, strong and long-lasting adhesion.
- 6. A variety of installation accessories are optional, flexible and convenient to use.
- 7. Different IP grade are available: IP20, IP54.
- 8. High light transmittance, environment friendly silicone material is used for waterproof product, colorless, odorless and anti-yellowing.









### **Product description**

1. Dimensions: 500\*245mm

2. Power: 60W

3. LED type: SMD5050

4. LED quantity: 360LEDs

5. LED color: RGBCW

6. Cut length: 125mm

7. PCB material: double layer FPC

8. Life time: 36000hours

9. IP grade: IP20, IP54

## **Application**

Home decoration lighting

Light box lighting stage lighting

**Decoration of entertainment places** 

Other auxiliary lighting

# **Product picture**



# **Application scenarios**









## **Technical parameters**

| Optical parameters(white)                                                                      | Electrical performance parameters             | Other parameters                                                                                           |
|------------------------------------------------