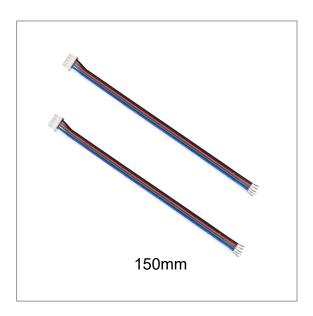

### **Accessories**

Connecting line\*2

Anti-collision silicone particles\*8

05