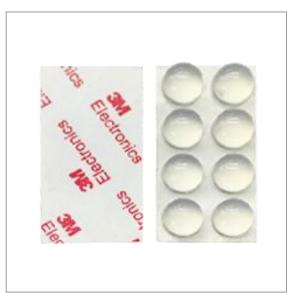

### **Accessories**

Connecting line\*2

Anti-collision silicone particles\*8

05