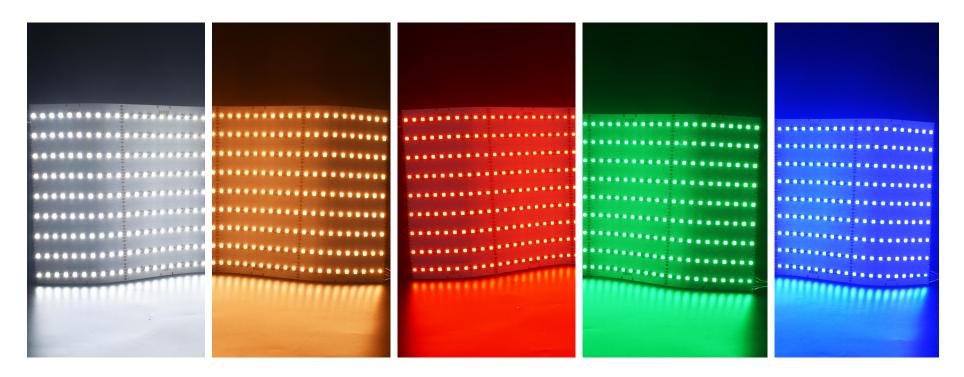

# **Product picture**

### **Product description**

1. Dimensions: 500\*245mm

2. Power: 60W

3. LED type: SMD5050

4. LED quantity: 360LEDs

5. LED color: RGBCW

6. Cut length: 125mm

7. PCB material: double layer FPC