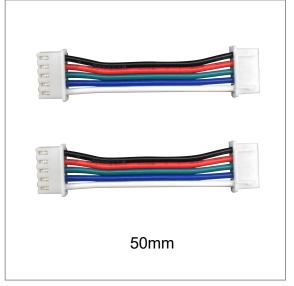

### **Accessories**

Connecting line\*2

Anti-collision silicone particles\*8

05