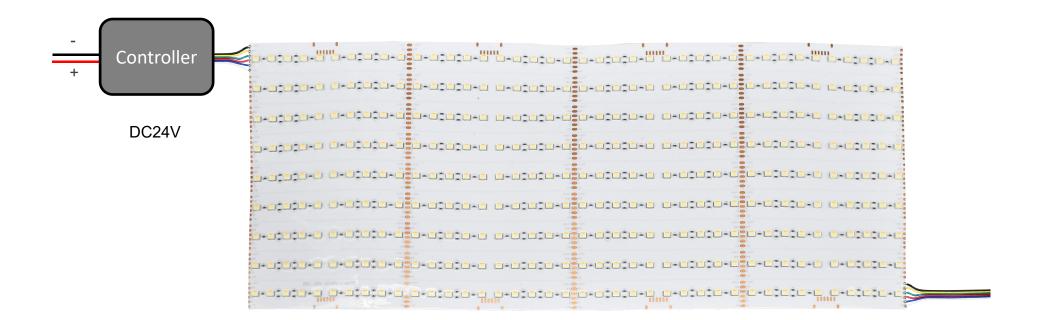

| Electrical performance parameters             | Other parameters                                                                                           |
|------------------------------------------------------------------------------------------------|-----------------------------------------------|------------------------------------------------------------------------------------------------------------|
| Luminous: 2160Lm/m  CCT: 2400K + 6500K  CRI: Ra>80  Beam angle: 120° Light  efficiency: 90Lm/W | Voltage: DC24V<br>Current: 2.5A<br>Power: 60W | Storage temperature: -20~+60°C  Working temperature: -20~+60°C  Life time: >36000 hours  Warranty: 3 years |

### **Dimensions**



## **Color standard**



## **Connection diagram**



#### 1. Connection method one

#### 2. Connection method two





#### 3. Connection method three



### **Accessories**







Connecting line\*2



Anti-collision silicone particles\*8

05

#### SUPERLIGHTINGLED

SuperLightingLED Limited was established in 2011 and has been in the LED field for 13 years. Now it has developed into a high-tech enterprise that is committed to growing to be a worldwide innovation brand of LED Lighting, providing up to 12,000 kinds of LED Strip Light products, covering almost all home lighting fields.