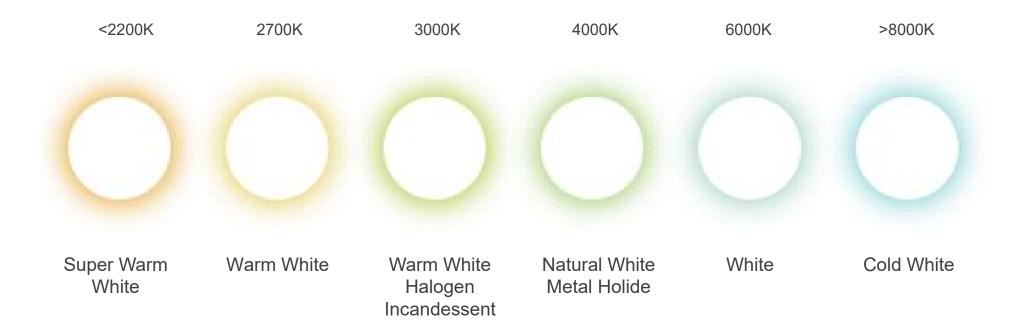

## **Color standard**

## **Technical parameters**

| Optical parameters(white)                                                                      | Electrical performance parameters             | Other parameters                                                                                           |
|------------------------------------------------------------------------------------------------|-----------------------------------------------|------------------------------------------------------------------------------------------------------------|
| Luminous: 2160Lm/m  CCT: 2400K + 6500K  CRI: Ra>80  Beam angle: 120° Light  efficiency: 90Lm/W | Voltage: DC24V<br>Current: 2.5A<br>Power: 60W | Storage temperature: -20~+60°C  Working temperature: -20~+60°C  Life time: >36000 hours  Warranty: 3 years |