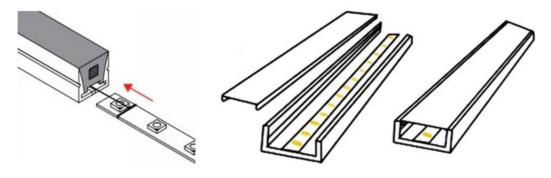

## LED Strip Installation

We provide a variety of LED strip light mounting methods to meet the needs of different users and use scenarios. IP20, IP65 strip light through the adhesive backing on the object, IP67 and IP68 outdoor strip light we provide adhesive backing and bracket fastening two ways.

## Optical accessories

To improve lighting effect and the appearance of light strip installation, you can use two supplementary materials or accessories, LED neon covers or aluminum profiles. The light scattered by the silicone or PC material will become even and soft or even spotless.