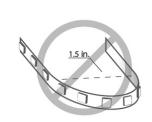

#### **Precautions**

Do not bend led strip light to a diameter less than 1.5 inches;

Do not fold or crease led strip light; Do not bend led strip light on a horizontal plane;

Do not put excessive pressure on surface of strip light (e.g. glass/acrylic panes, etc);

Do not bend LED strip light to a diameter less than 1.5 inches.

Do not fold or crease LED strip light.

Do not bend LED strip light on a horizontal plane.

Do not put excessive pressure on surface of strip light (e.g. glass/acrylic panes etc.).