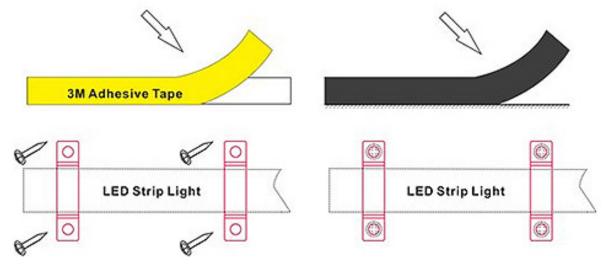

## LED Strip Installation

We provide a variety of LED strip light mounting methods to meet the needs of different users and use scenarios. IP20, IP65 strip light through the adhesive backing on the object, IP67 and IP68 outdoor strip light we provide adhesive backing and bracket fastening two ways.