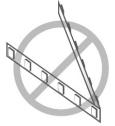

#### **Precautions**

Do not bend led strip light to a diameter less than 1.5 inches;

Do not fold or crease led strip light; Do not bend led strip light on a horizontal plane;

Do not put excessive pressure on surface of strip light (e.g. glass/acrylic panes, etc);

Do not bend LED strip light to a diameter less than 1.5 inches.

Do not fold or crease LED strip light.

Do not bend LED strip light on a horizontal plane.

Do not put excessive pressure on surface of strip light (e.g. glass/acrylic panes etc.).