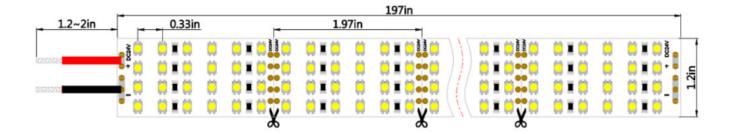

## **Description**

This super bright LEDs light strip is great for creating a high-power light fixture. It operates on 24 VDC and can be used in longer runs and brighter than 12V strips. Using enhanced 2835 SMD LEDs, the Quad-row light strip emits up to 3360 lumens of daylight white illumination per foot. The non-weatherproof LED strip light can be easily cut into 24-LED segments and installed with its peel-and-stick adhesive backing. The strip must run back to the power source every 16-3/8' to avoid excessive voltage drop. The bright single-color LED tape lights has 24 VDC operation and is designed to last 60,000 hours. Price per reel. And with a high CRI (color rendering index) of up to 95, light from the LEDs will show the true colors of any object or surrounding. please use a 15~20Amp 2,000 HZ dimmer, It works better with aluminum channels. This super-bright LED rope light is great for creating a high-power light fixture and can be used for accent lighting, wall washing, theater lighting, stage lighting, under-cabinet lighting, bias lighting, showcase lighting, trade show lighting, retail shops, food and meat cases, museums, galleries, videography, indoor applications where presentation, or for other indoor applications where space is limited.

# **Product Specific Specifications**

| Product Type:           | SMD 3528 Super Bright White LED Strip 480led/m                                |
|-------------------------|-------------------------------------------------------------------------------|
| LED Chip:               | Epistar Chip                                                                  |
| Input Voltage:          | DC24V                                                                         |
| Power:                  | 1.6A 38.8W / 3.28ft Max                                                       |
| Working Temperature:    | -20 °C ~+50 °C                                                                |
| Storage Temperature:    | -40 °C ~+80 °C                                                                |
| LED Color:              | Red/Green/Blue/ Yellow/Warm White, Daylight White,Cool White, RGBW (optional) |
| Cuttable:               | 3.28ft/roll, every 24 PCS LED can be cut                                      |
| LED Quantity:           | 480 LEDs per Roll                                                             |
| Waterproof Rating:      | IP20 / IP67 / IP68 (optional)                                                 |
| CRI (Ra>):              | 95                                                                            |
| Lamp Luminous Flux(lm): | 7~8lm/LEDs 3360lm/Roll                                                        |
| Color Temperature:      | Warm White(2800-3200k), Daylight White(4500-6500k), Cool White(7000-9000k)    |
| Beam Angle:             | 120°                                                                          |
| Strip Length:           | 5m/16.4Ft                                                                     |