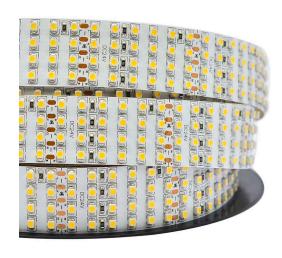

# 24VDC Quad Row Super Bright LED Strip 3528SMD 1m/Roll

Model: FSLQR-24V-3825X240

- Ouad rows of SMD2835
- 480 leds per meter, 73 leds per foot
- -3.28ft/roll, every 24 PCS LED can be cut
- IP 20 / 67 / 68 optional
- Single solid color 3000K/4000K/6000K/7000K/red/green/ blue/yellow/RGBW color options

## **Description**

This super bright LEDs light strip is great for creating a high-power light fixture. It operates on 24 VDC and can be used in longer runs and brighter than 12V strips. Using enhanced 2835 SMD LEDs, the Quad-row light strip emits up to 3360 lumens of daylight white illumination per foot. The non-weatherproof LED strip light can be easily cut into 24-LED segments and installed with its peel-and-stick adhesive backing. The strip must run back to the power source every 16-3/8' to avoid excessive voltage drop. The bright single-color LED tape lights has 24 VDC operation and is designed to last 60,000 hours. Price per reel. And with a high CRI (color rendering index) of up to 95, light from the LEDs will show the true colors of any object or surrounding. please use a 15~20Amp 2,000 HZ dimmer, It works better with aluminum channels. This super-bright LED rope light is great for creating a high-power light fixture and can be used for accent lighting, wall washing, theater lighting, stage lighting, under-cabinet lighting, bias lighting, showcase lighting, trade show lighting, retail shops, food and meat cases, museums, galleries, videography, indoor applications where presentation, or for other indoor applications where space is limited.

# **Product Specific Specifications**

| Product Type:           | SMD 3528 Super Bright White LED Strip 480led/m                                |
|-------------------------|-------------------------------------------------------------------------------|
| LED Chip:               | Epistar Chip                                                                  |
| Input Voltage:          | DC24V                                                                         |
| Power:                  | 1.6A 38.8W / 3.28ft Max                                                       |
| Working Temperature:    | -20 °C ~+50 °C                                                                |
| Storage Temperature:    | -40 °C ~+80 °C                                                                |
| LED Color:              | Red/Green/Blue/ Yellow/Warm White, Daylight White,Cool White, RGBW (optional) |
| Cuttable:               | 3.28ft/roll, every 24 PCS LED can be cut                                      |
| LED Quantity:           | 480 LEDs per Roll                                                             |
| Waterproof Rating:      | IP20 / IP67 / IP68 (optional)                                                 |
| CRI (Ra>):              | 95                                                                            |
| Lamp Luminous Flux(lm): | 7~8lm/LEDs 3360lm/Roll                                                        |
| Color Temperature:      | Warm White(2800-3200k), Daylight White(4500-6500k), Cool White(7000-9000k)    |
| Beam Angle:             | 120°                                                                          |
| Strip Length:           | 5m/16.4Ft                                                                     |