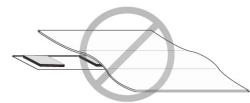

#### Precautions

Do not bend led strip light to a diameter less than 1.5 inches;

Do not fold or crease led strip light; Do not bend led strip light on a horizontal plane;

Do not put excessive pressure on surface of strip light (e.g. glass/acrylic panes, etc);

5. Festive decoration - During festivals, LED strips can be used as decorative lights to add festive atmosphere.

Do not bend LED strip light to a diameter less than 1.5 inches.

Do not fold or crease LED strip light. Do not bend LED strip light on a horizontal plane.