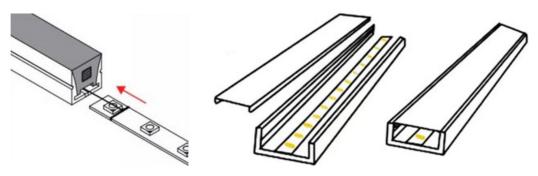

## Optical accessories

To improve lighting effect and the appearance of light strip installation, you can use two supplementary materials or accessories, LED neon covers or aluminum profiles. The light scattered by the silicone or PC material will become even and soft or even spotless.

# LED Strip Installation

We provide a variety of LED strip light mounting methods to meet the needs of different users and use scenarios. IP20, IP65 strip light through the adhesive backing on the object, IP67 and IP68 outdoor strip light we provide adhesive backing and bracket fastening two ways.