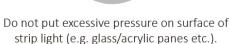

#### Precautions

Do not bend led strip light to a diameter less than 1.5 inches;

Do not fold or crease led strip light; Do not bend led strip light on a horizontal plane;

Do not put excessive pressure on surface of strip light (e.g. glass/acrylic panes, etc);