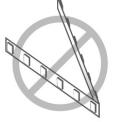

#### Precautions

Do not bend led strip light to a diameter less than 1.5 inches;

Do not fold or crease led strip light; Do not bend led strip light on a horizontal plane;

Do not put excessive pressure on surface of strip light (e.g. glass/acrylic panes, etc);

Do not cover strip light with any material except neon tube, aluminum profile, etc. optical accessories;

Do not cut off or modify the strip light or attached AC cord that provides power to the strip light;