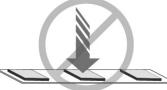

#### Precautions

Do not bend led strip light to a diameter less than 1.5 inches;

Do not fold or crease led strip light; Do not bend led strip light on a horizontal plane;

Do not put excessive pressure on surface of strip light (e.g. glass/acrylic panes, etc);