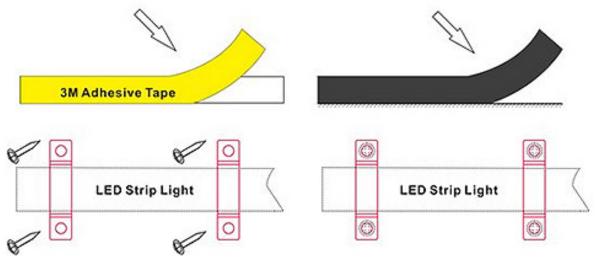

# LED Strip Installation

We provide a variety of LED strip light mounting methods to meet the needs of different users and use scenarios. IP20, IP65 strip light through the adhesive backing on the object, IP67 and IP68 outdoor strip light we provide adhesive backing and bracket fastening two ways.