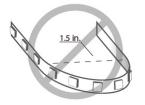

#### Precautions

Do not bend led strip light to a diameter less than 1.5 inches;

Do not fold or crease led strip light; Do not bend led strip light on a horizontal plane;

Do not put excessive pressure on surface of strip light (e.g. glass/acrylic panes, etc);

5. Festive decoration - During festivals, LED strips can be used as decorative lights to add festive atmosphere.

Do not bend LED strip light to a diameter less than 1.5 inches.

Do not fold or crease LED strip light. Do not bend LED strip light on a horizontal plane.