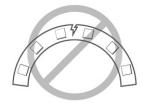

Do not power strip light while attached to spool or tightly coiled;

Please don't connect low voltage led strips directly to AC110 or AC220V line voltage, otherwise it will burn out the LEDs.