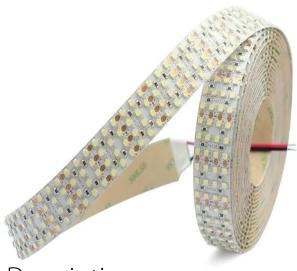

#### 24VDC 3528SMD 146LEDs/Ft High CRI 95 Quad Row LED Strip Lights

Model: FSLQR-24V-3528X5M

-SMD 3528

- -146 L E D s / m , 2400 L E D s / 16.4 f t
- -7~8lm/LEDs 19200lm/16.4ft, 1170lm/ft, 3840lm/m
- every 24 PCS LED can be cut
- -IP20/67/68 optional
- **RGB**/ Yellow/ 3000K/ 4000K/ 6000K/ 7000K

# Description

This super-bright LED light strip is great for creating a high-power light fixture. It operates on 24 VDC and can be used in longer runs than 12V strips. The powerful LED tape light emits 1,170 lumens of cool white illumination per foot. And with a high CRI (color-rendering index) of up to 95.3, light from the LEDs will show the true colors of any object or surrounding. The 16.4' quad-row LED tape light can be easily cut into separate 24-LED segments and installed with its peel-and-stick 3M adhesive backing. This strip is designed to last 60,000 hours. It's great for retail shops, supermarkets, food and meat cases, museums, galleries, videography, and other indoor applications where presentation, appearance, and depth of color are critical. Also available in custom lengths. Product specifications LED Strip Type: Quad row led strip lights LED Chip: SMD 3528 480LEDs/m Light Color: Daylight White(6212k) Input Voltage(V): 24VDC Working Power: 8Amps 194W /16.4ft Max CRI (Ra>): 95.3 Working Temperature: -4°F (-20°C) ~ 122°F (50°C) Dimension: 16.4ft/roll, Can be cut every 24LEDs 0.2" (50mm) LED Quantity: 2400 LEDs /roll , 146 LEDs/ft Lifespan: 50,000+hours Dimensions: L500cm(197.6 in ) x W2.8cm(1.1 in ) x H0.13cm(0.05 in ) Lamp Luminous Flux(Im): Up to 16,800 Lumen/roll Beam Pattern: 120 degree Water Proof: Non-Waterproof.