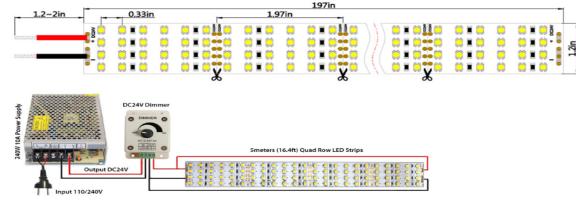

# Description

This super-bright LED light strip is great for creating a high-power light fixture. It operates on 24 VDC and can be used in longer runs than 12V strips. The powerful LED tape light emits 1,170 lumens of cool white illumination per foot. And with a high CRI (color-rendering index) of up to 95.3, light from the LEDs will show the true colors of any object or surrounding. The 16.4' quad-row LED tape light can be easily cut into separate 24-LED segments and installed with its peel-and-stick 3M adhesive backing. This strip is designed to last 60,000 hours. It's great for retail shops, supermarkets, food and meat cases, museums, galleries, videography, and other indoor applications where presentation, appearance, and depth of color are critical. Also available in custom lengths. Product specifications LED Strip Type: Quad row led strip lights LED Chip: SMD 3528 480LEDs/m Light Color: Daylight White(6212k) Input Voltage(V): 24VDC Working Power: 8Amps 194W /16.4ft Max CRI (Ra>): 95.3 Working Temperature: -4°F (-20°C) ~ 122°F (50°C) Dimension: 16.4ft/roll, Can be cut every 24LEDs 0.2" (50mm) LED Quantity: 2400 LEDs /roll , 146 LEDs/ft Lifespan: 50,000+hours Dimensions: L500cm(197.6 in ) x W2.8cm(1.1 in ) x H0.13cm(0.05 in ) Lamp Luminous Flux(Im): Up to 16,800 Lumen/roll Beam Pattern: 120 degree Water Proof: Non-Waterproof.

# Product Specific Specifications

| Product Type:           | SMD 3528 2400PCS/16.4ft                                                   |
|-------------------------|---------------------------------------------------------------------------|
| LED Chip:               | Epistar Chip                                                              |
| Input Voltage:          | DC24V                                                                     |
| Power:                  | 7A 194W /16.4ft Max                                                       |
| Working Temperature:    | -20 °C ~+50 °C                                                            |
| Storage Temperature:    | -40 °C ~+80 °C                                                            |
| LED Color:              | Warm White, Daylight White,Cool White, Red, Green, Blue, Amber (optional) |
| Cuttable                | 16.4ft/roll, every 24 PCS LED can be cut                                  |
| LED Quantity:           | 480 LEDs per meter (39.4 in)                                              |
| Waterproof Rating:      | IP20 / IP67 / IP68                                                        |
| Dimensions:             | L500cm(196.8 in ) x W2.8cm(1.10 in ) x H0.20cm(0.08 in )                  |
| Lamp Luminous Flux(lm): | 7~8lm/LEDs 19200lm/16.4ft, 1170lm/ft, 3840lm/m                            |
| Wavelength NM(RGBY):    | Red(620-630nm), Green(515-525nm), Blue(465-475nm), Yellow(585-595nm)      |
| Beam Angle:             | 120 degree                                                                |
| Strip Length:           | 5m/16.4Ft                                                                 |