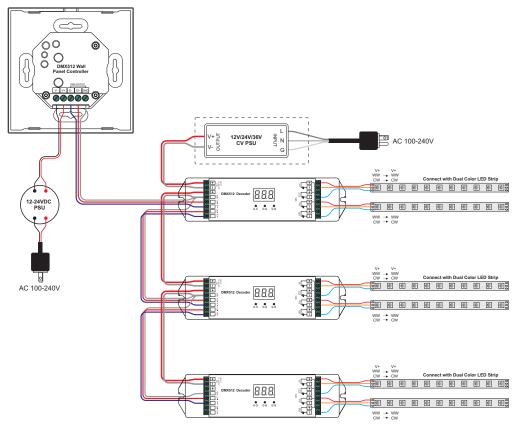

### Set DMX Address

This DMX master controller controls 4 zones of DMX decoders by setting DMX decoders' address as follows:

- DMX decoders with address 001 will be controlled by zone 1,
- DMX decoders with address 005 will be controlled by zone 2,
- DMX decoders with address 009 will be controlled by zone 3,
- DMX decoders with address 013 will be controlled by zone 4.