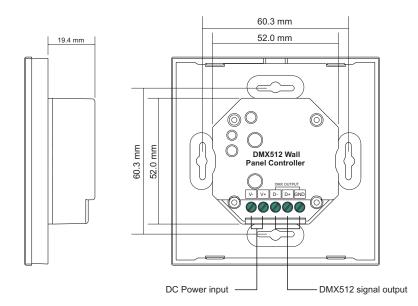

# **Product Data**

| Output Signal         | DMX512 signal |
|-----------------------|---------------|
| Power Supply          | 12-24VDC      |
| Power consumption     | < 20 mA       |
| Operating temperature | 0-40°C        |
| Relative humidity     | 8% to 80%     |
| Dimensions            | 86x86x29.1mm  |