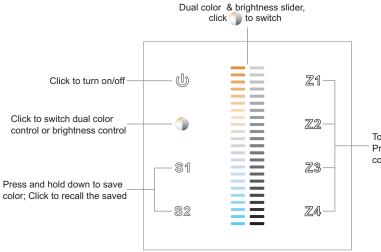

## **Function introduction**

Total 4 zones, click to choose zone, Press and hold down to turn on/off corresponding zone

Front side

Back side

- · Touch sensitive
- Glass interface(white & black)
- Standard DMX512 Signal output
- Control CCT color
- · Control 4 zones synchronously and separately
- Waterproof grade: IP20

### Set DMX Address

This DMX master controller controls 4 zones of DMX decoders by setting DMX decoders' address as follows:

- DMX decoders with address 001 will be controlled by zone 1,
- DMX decoders with address 005 will be controlled by zone 2,
- DMX decoders with address 009 will be controlled by zone 3,
- DMX decoders with address 013 will be controlled by zone 4.