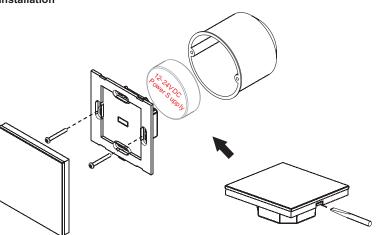

# Installation

# Safety & Warnings

- · DO NOT install with power applied to device.
- DO NOT expose the device to moisture.