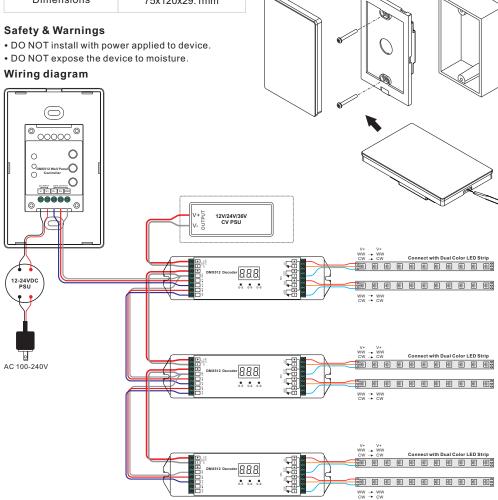

## Set DMX Address

This DMX master controller controls 4 zones of DMX decoders by setting DMX decoders' address as follows: DMX decoders with address 001 will be controlled by zone 1, DMX decoders with address 005 will be controlled by zone 2, DMX decoders with address 009 will be controlled by zone 3, DMX decoders with address 013 will be controlled by zone 4.