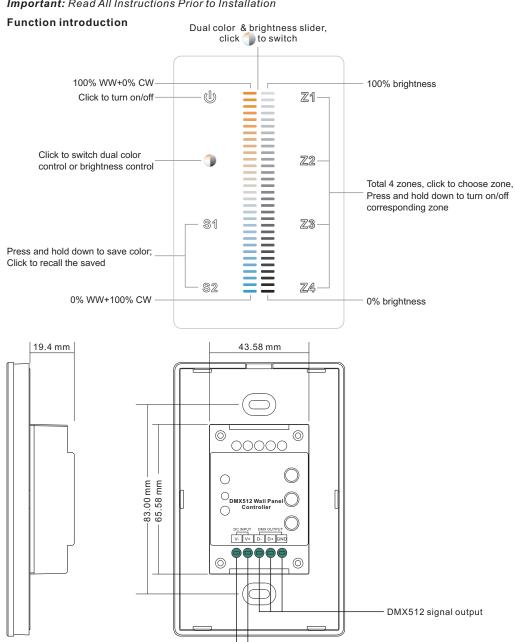

Important: Read All Instructions Prior to Installation

Back side

DC Power input-

## **Product Data**

| Output Signal         | DMX512 signal |
|-----------------------|---------------|
| Power Supply          | 12-24VDC      |
| Power consumption     | < 20 mA       |
| Operating temperature | 0-40°C        |
| Relative humidity     | 8% to 80%     |
| Dimensions            | 75x120x29.1mm |
|                       |               |

- · Touch sensitive
- · Glass interface(white & black)
- Standard DMX512 Signal output
- Control CCT color

Installation

- · Control 4 zones synchronously and separately
- Waterproof grade: IP20