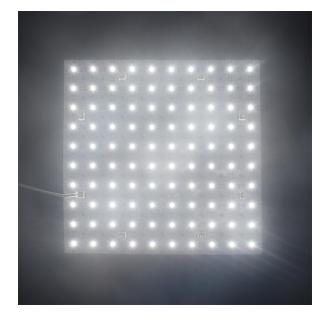

ctrical performance.
- 5. Use original authentic 3M tape, strong and long-lasting adhesion.
- 6. A variety of installation accessories are optional, flexible and convenient to use.
- 7. Different IP grade are available: IP20.
- 8. High light transmittance, environment friendly silicone material is used for waterproof product, colorless, odorless and anti-yellowing.

## **Product description**

1. Dimensions: 250\*250mm

2. Power: 12W/PCS

3. LED type: SMD2835

4. LED quantity: 100LEDs/PCS

5. LED color: 2200-6500K

6. Cut length:

DC24V 1LEDs/ 25\*25mm

7. PCB material: double layer FPC

8. Life time: 36000hours

9. IP grade: IP20

## Application/应用

Home decoration lighting

**Light box lighting** 

**Decoration of entertainment places** 

Other auxiliary lighting

# **Product picture**







# **Application scenarios**





## **Technical parameters**

| Optical parameters(white)                                               | Electrical performance parameters                 | Other parameters                                                                                           |
|-------------------------------------------------------------------------|---------------------------------------------------|------------------------------------------------------------------------------------------------------------|
| Luminous: 1080Lm/PCS CCT: 2200-6500K CRI: Ra>90 Light efficiency:90Lm/W | Voltage: DC24V<br>Current: 0.5A<br>Power: 12W/PCS | Storage temperature: -20~+60°C  Working temperature: -20~+60°C  Life time: >36000 hours  Warranty: 3 years |

#### **Dimensions**