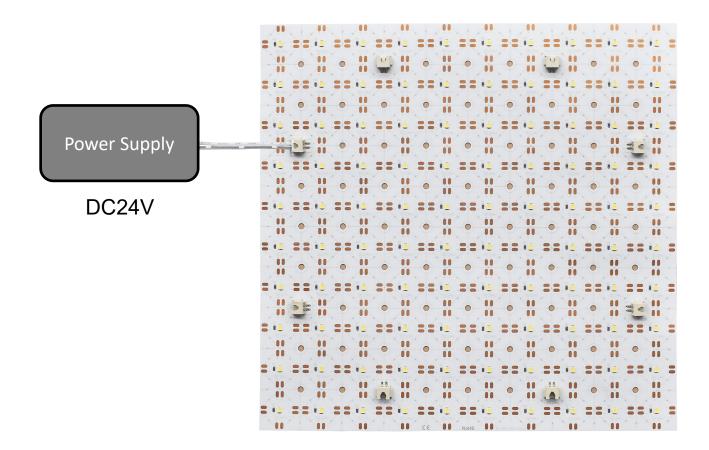

ameters**

| Optical parameters(white)                                               | Electrical performance parameters                 | Other parameters                                                                                           |
|-------------------------------------------------------------------------|---------------------------------------------------|------------------------------------------------------------------------------------------------------------|
| Luminous: 1080Lm/PCS CCT: 2200-6500K CRI: Ra>90 Light efficiency:90Lm/W | Voltage: DC24V<br>Current: 0.5A<br>Power: 12W/PCS | Storage temperature: -20~+60°C  Working temperature: -20~+60°C  Life time: >36000 hours  Warranty: 3 years |

#### **Dimensions**



#### **Color standard**



## **Connection diagram**



#### 1. Connection method one

# Power Supply DC Output

#### 2. Connection method two



#### 3. Connection method three



## **Accessories**



Connection piece\*2





Connecting line\*2



Anti-collision silicone particles\*8

05

#### SUPERLIGHTINGLED

SuperLightingLED Limited was established in 2011 and has been in the LED field for 13 years. Now it has developed into a high-tech enterprise that is committed to growing to be a worldwide innovation brand of LED Lighting, providing up to 12,000 kinds of LED Strip Light products, covering almost all home lighting fields.