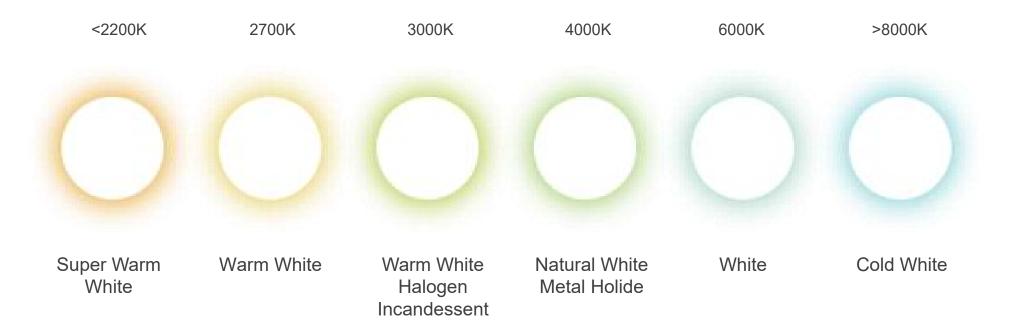

ios**





## **Technical parameters**

| Optical parameters(white)                                               | Electrical performance parameters                 | Other parameters                                                                                           |
|-------------------------------------------------------------------------|---------------------------------------------------|------------------------------------------------------------------------------------------------------------|
| Luminous: 1080Lm/PCS CCT: 2200-6500K CRI: Ra>90 Light efficiency:90Lm/W | Voltage: DC24V<br>Current: 0.5A<br>Power: 12W/PCS | Storage temperature: -20~+60°C  Working temperature: -20~+60°C  Life time: >36000 hours  Warranty: 3 years |

#### **Dimensions**



#### **Color standard**



## **Connection diagram**



#### 1. Connection method one

# Power Supply DC Output

#### 2. Connection method two



#### 3. Connection method three



## **Accessories**



Connection piece\*2





Connecting line\*2



Anti-collision silicone particles\*8

05

#### SUPERLIGHTINGLED

SuperLightingLED Limited was established in 2011 and has been in the LED field for 13 years. Now it has developed into a high-tech enterprise that is committed to growing to be a worldwide innovation brand of LED Lighting, providing up to 12,000 kinds of LED Strip Light products, covering almost all home lighting fields.