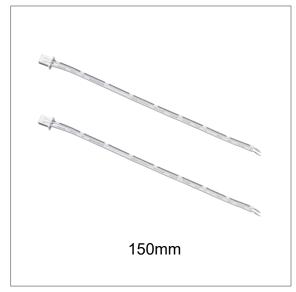

## **Accessories**

Connection piece\*2

Connecting line\*2

Anti-collision silicone particles\*8

05