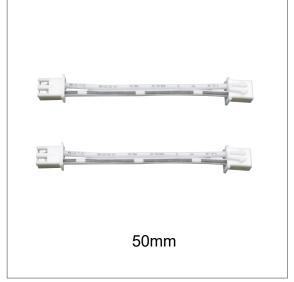

## **Accessories**

Connection piece\*2

Connecting line\*2

Anti-collision silicone particles\*8

05