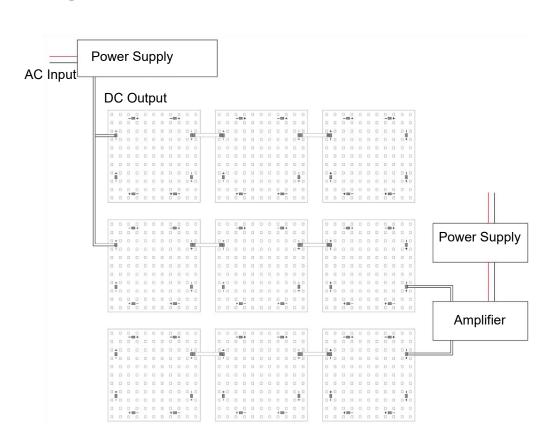

## **Connection diagram**

#### 2. Connection method two

#### 3. Connection method three