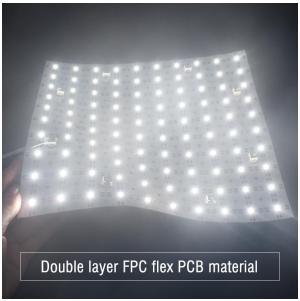

7. PCB material: double layer FPC

8. Life time: 36000hours

9. IP grade: IP20

# **Product picture**