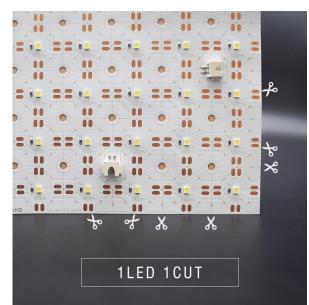

## **Product description**

1. Dimensions: 250\*250mm

2. Power: 12W/PCS

3. LED type: SMD2835

4. LED quantity: 100LEDs/PCS

5. LED color: 2200-6500K

6. Cut length:

DC24V 1LEDs/ 25\*25mm

# **Product picture**