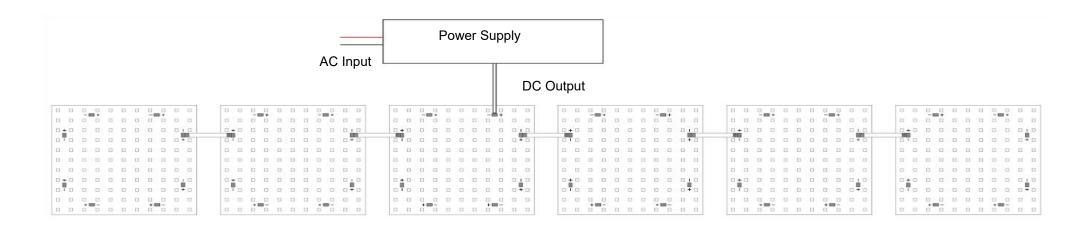

## **Connection diagram**

#### 1. Connection method one

# Power Supply DC Output