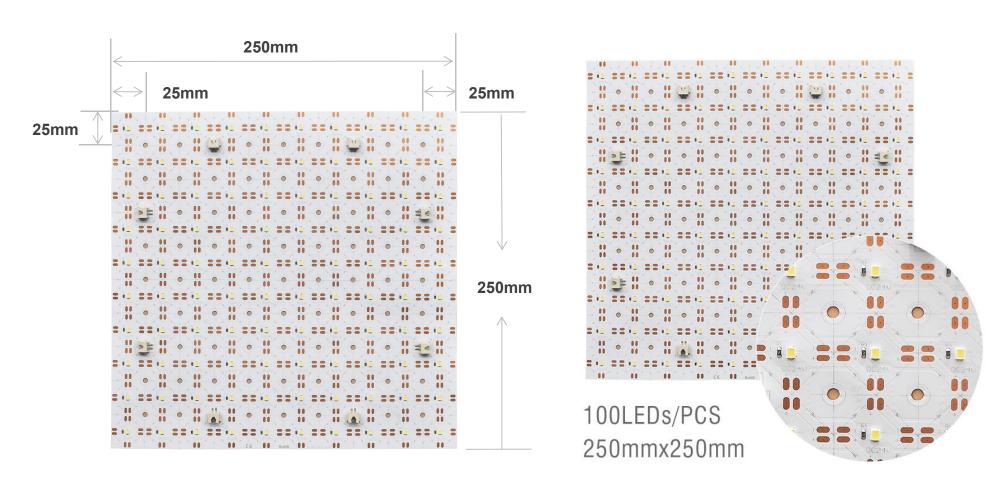

## **Product description**

1. Dimensions: 250\*250mm

2. Power: 12W/PCS

3. LED type: SMD2835

4. LED quantity: 100LEDs/PCS

5. LED color: 2200-6500K

6. Cut length:

DC24V 1LEDs/ 25\*25mm

7. PCB material: double layer FPC

8. Life time: 36000hours

9. IP grade: IP20

#### **Dimensions**